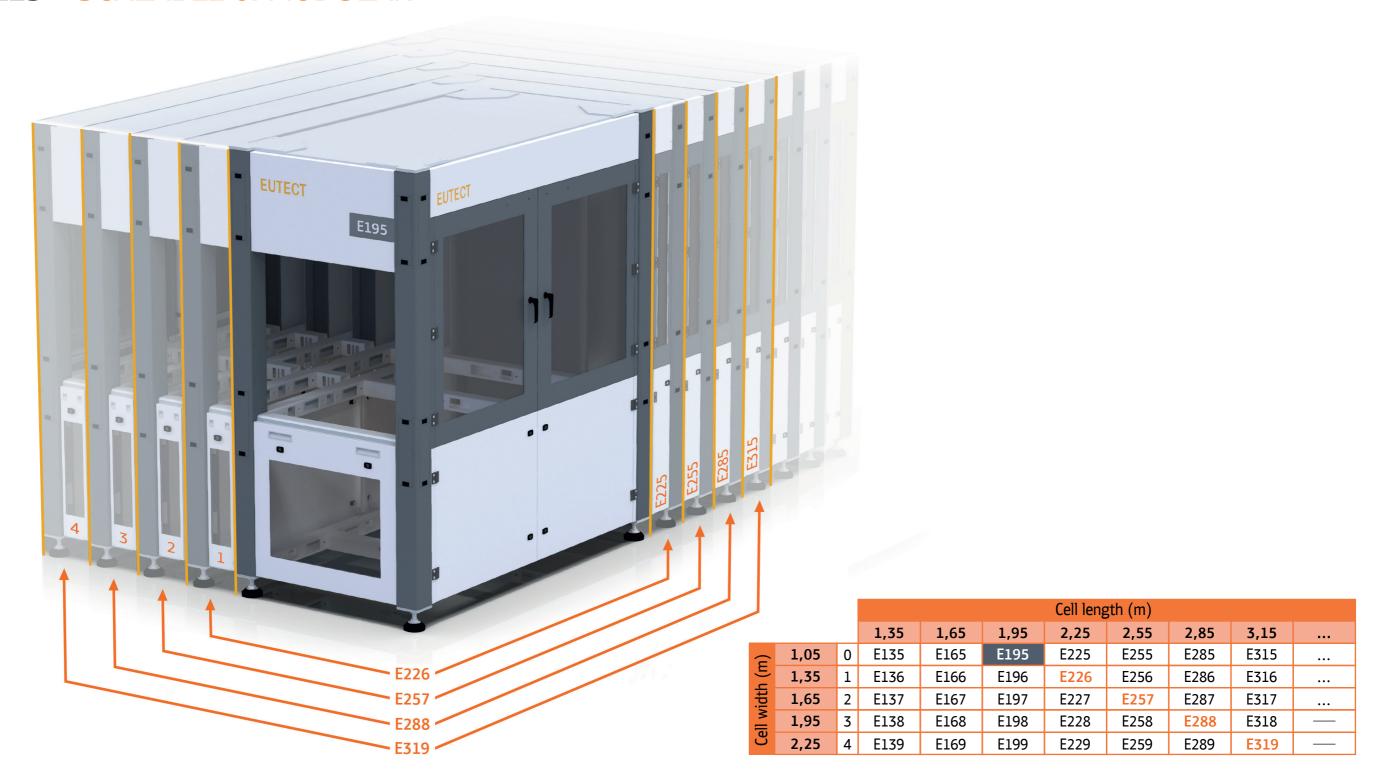

## PRODUCTION CELLS FOR ADVANCED SOLDERING AUTOMATION

Our scalable production cells combine precision with versatile cell modularity. Each individual cell can be customised in width and length by the grid dimension of 300mm. The cells have high rigidity and enable the highest precision in the soldering process and automation. In order to support our cradle-to-cradle concept, all cells are equipped with a large, central control cabinet that enables the quick replacement of all electronics, including the wiring. In this way, the control cabinet also supports service and maintenance efficiency, as all the electronics are installed in one place.

## MODULARITY BEYOND THE STANDARD

- Tailor-made flexibility through cell extension in length and width
- Highest rigidity for precise soldering and automation processes
- © Central control cabinet for efficient service and maintenance services
- Real sustainability thanks to integrated cradle-to-cradle concept